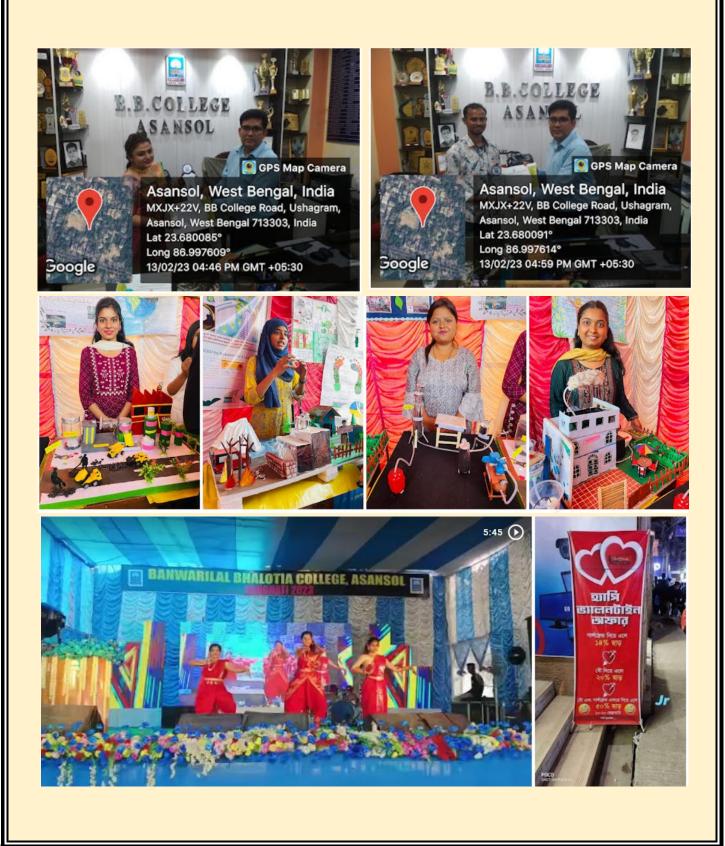

cultural program including singing, dancing and drama. The invited artists were – Arkadeep Mishra, Rahul Dutta and Ananya Chakraborty.

Stalls were set up by the students of different departments. The students portrayed their in-depth subject knowledge and talent through various intelligent and attractive models. Although each and every stall and its models were outstanding, these were evaluated by external evaluators and the best 3 were awarded from each of Arts, Science, Commerce and Hindi Shift.

GEOGRAPHY (DAY SHIFT)

Google