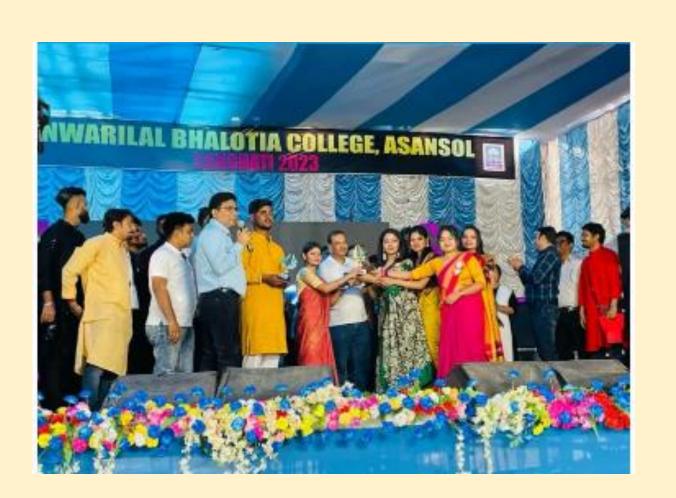

In the year 2023, Banwarilal Bhalotia College organized its fest in Feb 11<sup>th</sup>, 12<sup>th</sup> & 13<sup>th</sup>. The fest started with deliverances of the honourable principal Sir, Dr. Amitava Basu; the president, Sir Malay Ghatak and other esteemed delegates. It was followed by a

cultural program including singing, dancing and drama. The invited artists were – Arkadeep Mishra, Rahul Dutta and Ananya Chakraborty.

Stalls were set up by the students of different departments. The students portrayed their in-depth subject knowledge and talent through various intelligent and attractive models. Although each and every stall and its models were outstanding, these were evaluated by external evaluators and the best 3 were awarded from each of Arts, Science, Commerce and Hindi Shift.