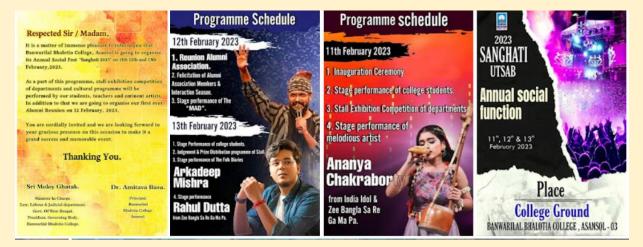

In the year 2023, Banwarilal Bhalotia College organized its fest in Feb 11<sup>th</sup>, 12<sup>th</sup> & 13<sup>th</sup>. The fest started with deliverances of the honourable principal Sir, Dr. Amitava Basu; the president, Sir Malay Ghatak and other esteemed delegates. It was followed by a

cultural program including singing, dancing and drama. The invited artists were – Arkadeep Mishra, Rahul Dutta and Ananya Chakraborty.

Stalls were set up by the students of different departments. The students portrayed their in-depth subject knowledge and talent through various intelligent and attractive models. Although each and every stall and its models were outstanding, these were evaluated by external evaluators and the best 3 were awarded from each of Arts, Science, Commerce and Hindi Shift.