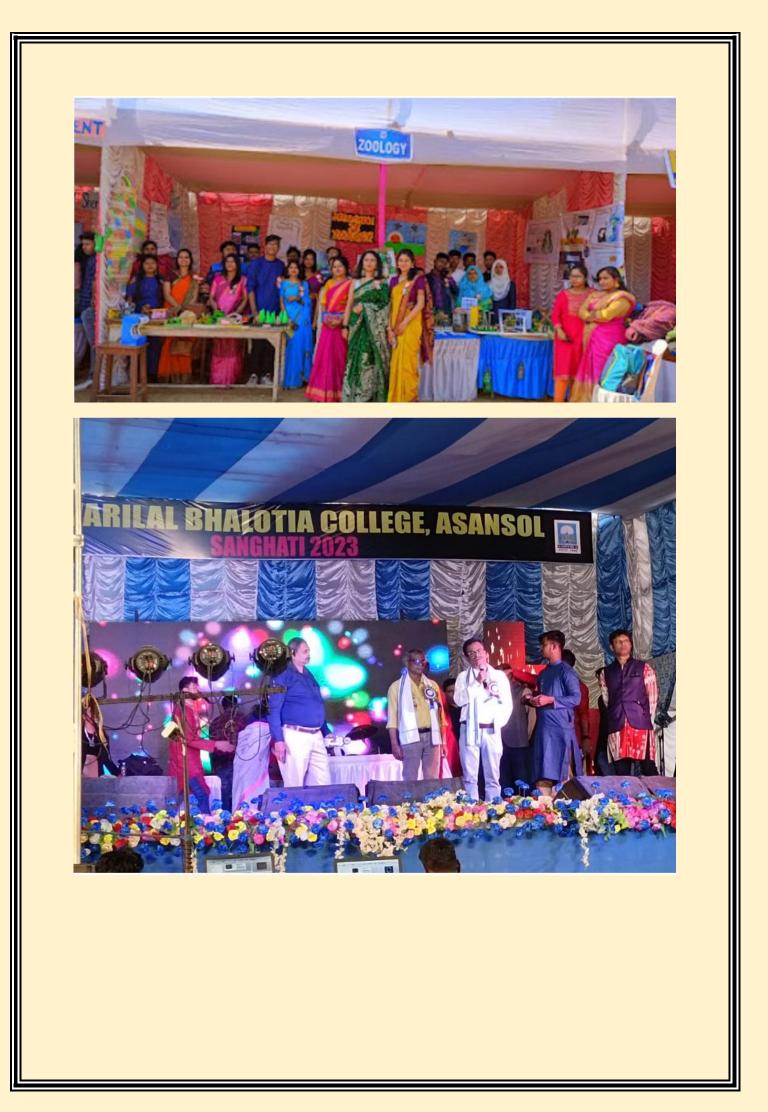

In the year 2023, Banwarilal Bhalotia College organized its fest in Feb 11<sup>th</sup>, 12<sup>th</sup> & 13<sup>th</sup>. The fest started with deliverances of the honourable principal Sir, Dr. Amitava Basu; the president, Sir Malay Ghatak and other esteemed delegates. It was followed by a

cultural program including singing, dancing and drama. The invited artists were – Arkadeep Mishra, Rahul Dutta and Ananya Chakraborty.

Stalls were set up by the students of different departments. The students portrayed their in-depth subject knowledge and talent through various intelligent and attractive models. Although each and every stall and its models were outstanding, these were evaluated by external evaluators and the best 3 were awarded from each of Arts, Science, Commerce and Hindi Shift.