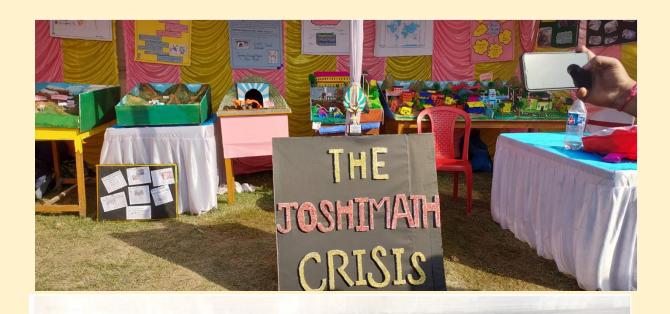

cultural program including singing, dancing and drama. The invited artists were – Arkadeep Mishra, Rahul Dutta and Ananya Chakraborty.

Stalls were set up by the students of different departments. The students portrayed their in-depth subject knowledge and talent through various intelligent and attractive models. Although each and every stall and its models were outstanding, these were evaluated by external evaluators and the best 3 were awarded from each of Arts, Science, Commerce and Hindi Shift.

GEOGRAPHY (DAY SHIFT)

Google